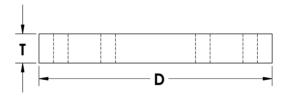

## Circular Sizing Plates

For plastic extruding

www.selflube.com

fax: 616.837.6573

email: info@selflube.com

call: 616.837.9721

Sizing plates perform a critical function in the extrusion process. When plastic is extruded it expands slightly as it leaves the extrusion die. Then, as it cools it passes through a series of Sizing Plates that bring the extrusion to the desired size and shape.

CAD model (Parasolid or STEP preferred) and we will

do the rest.

| Standard Tolerances |       |
|---------------------|-------|
| Diameter (D)        | +/010 |
| Thickness (T)       | +/005 |
| Locating Holes      |       |
| Size                | +/001 |
| Location            | +/001 |
| Other Holes         |       |
| Size                | +/005 |
| Location            | +/005 |
|                     |       |